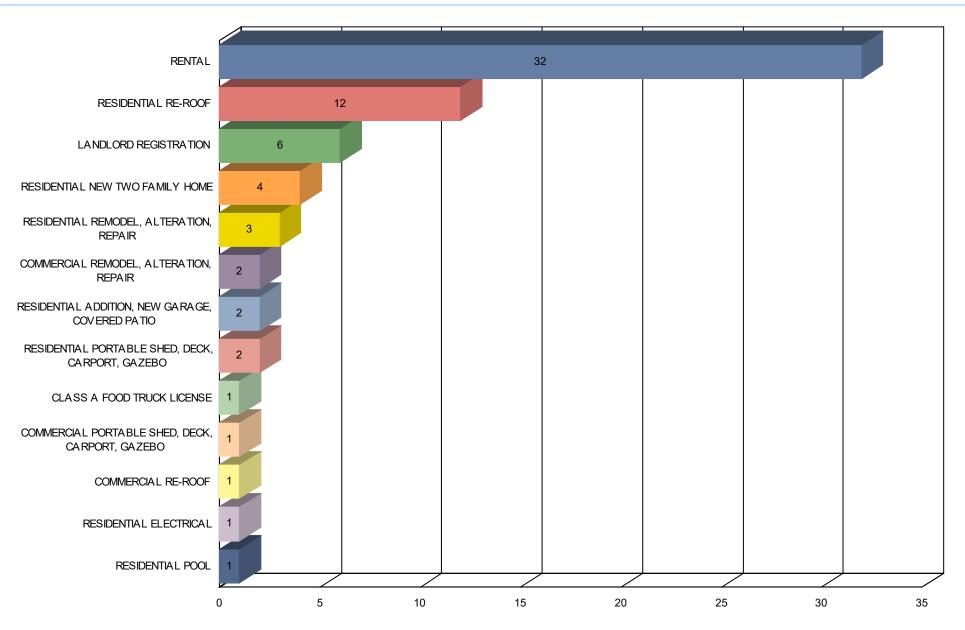

#### PERMITS ISSUED BY TYPE (04/01/2024 TO 04/30/2024) FOR CITY OF HIGHLAND

| Permit #         | Туре                                                     | Workclass                                | Status                   | Issue Date | Main Address                                 | Project         | District       | Parcel                 |
|------------------|----------------------------------------------------------|------------------------------------------|--------------------------|------------|----------------------------------------------|-----------------|----------------|------------------------|
| CLASS A FOOD TI  | RUCK LICENSE                                             |                                          |                          |            |                                              |                 |                |                        |
| FOODA -0424-0007 | Class A Food<br>Truck License                            | Class A Food<br>Truck License<br>Renewal | Issued<br>Annual         | 04/25/2024 | 1300 Main St, Highland, IL<br>62249          |                 | Highland       | 012240508202020        |
|                  |                                                          |                                          |                          |            | PERM                                         | IITS ISSUED FOR | CLASS A FOOD 1 | RUCK LICENSE:          |
| COMMERCIAL PO    | RTABLE SHED, DEC                                         | CK, CARPORT, GAZE                        | В0                       |            |                                              |                 |                |                        |
| CSDCG-0424-0009  | Commercial<br>Portable Shed,<br>Deck, Carport,<br>Gazebo | Shed, Deck,<br>Carport, Gazebo           | Issued                   | 04/15/2024 | 1317 Pestalozzi St,<br>Highland, IL 62249    |                 | Highland       | 012240510103007        |
|                  |                                                          |                                          |                          |            | ITS ISSUED FOR CO                            | MMERCIAL POR    | TABLE SHED, DE | CK, CARPORT, G         |
| COMMERCIAL RE    | MODEL, ALTERATIO                                         | ON, REPAIR                               |                          |            |                                              |                 |                |                        |
| CRAR-0424-0058   | Commercial<br>Remodel,<br>Alteration, Repair             | Alteration,<br>Remodel, Repair           | Issued                   | 04/02/2024 | 820 Mulberry St, Highland,<br>IL 62249       |                 | Highland       | 012240506101007        |
| CRAR-0424-0059   | Commercial<br>Remodel,<br>Alteration, Repair             | Alteration,<br>Remodel, Repair           | Issued                   | 04/11/2024 | 12547 State Route 143,<br>Highland, IL 62249 |                 | Highland       | 022182903301002        |
|                  |                                                          |                                          |                          |            | ERMITS ISSUED FO                             | R COMMERCIAL    | REMODEL, ALTER | RATION, REPAIR:        |
| COMMERCIAL RE    | -ROOF                                                    |                                          |                          |            |                                              |                 |                |                        |
| CROOF-0424-0048  | Commercial<br>Re-roof                                    | Roof (Commercial)                        | Complete                 | 04/19/2024 | 380 Suppiger Way,<br>Highland, IL 62249      |                 | Highland       | 022183202201031<br>03C |
|                  |                                                          |                                          |                          |            |                                              | PERMITS ISSU    | JED FOR COMME  | RCIAL RE-ROOF:         |
| LANDLORD REGIS   | STRATION                                                 |                                          |                          |            |                                              |                 |                |                        |
| LL-0424-0411     | Landlord<br>Registration                                 | Landlord<br>Registration                 | Registration<br>Complete | 04/01/2024 | 1209 Poplar Dr, Highland, IL<br>62249        |                 | Highland       | 012240409101019        |
| LL-0424-0412     | Landlord<br>Registration                                 | Landlord<br>Registration                 | Registration<br>Complete | 04/09/2024 | 110 Field Crossing Dr,<br>Highland, IL 62249 |                 | Highland       | 022183114301008        |
| LL-0424-0413     | Landlord<br>Registration                                 | Landlord<br>Registration                 | Registration<br>Complete | 04/09/2024 | 100 Chase Way, Highland,<br>IL 62249         |                 | Highland       | 022183114301008        |
| LL-0424-0414     | Landlord<br>Registration                                 | Landlord<br>Registration                 | Registration<br>Complete | 04/10/2024 | 912 9Th St, Highland, IL<br>62249            |                 | Highland       | 012240507201011        |
| LL-0424-0415     | Landlord<br>Registration                                 | Landlord<br>Registration                 | Registration<br>Complete | 04/10/2024 | 1223 9Th St, Highland, IL<br>62249           |                 | Highland       | 012240508201008        |
| LL-0424-0416     | Landlord<br>Registration                                 | Landlord<br>Registration                 | Registration<br>Complete | 04/19/2024 | 405 Walnut St, Highland, IL<br>62249         |                 | Highland       | 022183219401003        |
|                  |                                                          |                                          |                          |            |                                              |                 |                |                        |

| Permit #       | Туре   | Workclass         | Status   | Issue Date | Main Address                                      | Project       | District       | Parcel                 |
|----------------|--------|-------------------|----------|------------|---------------------------------------------------|---------------|----------------|------------------------|
|                |        |                   |          |            |                                                   | PERMITS ISSUE | D FOR LANDLORD | REGISTRATION:          |
| RENTAL         |        |                   |          |            |                                                   |               |                |                        |
| RENT-0424-1107 | Rental | Rental (Highland) | Complete | 04/01/2024 | 1209 Poplar Dr, Highland, IL<br>62249             |               | Highland       | 012240409101019        |
| RENT-0424-1108 | Rental | Rental (Highland) | Complete | 04/01/2024 | 715 3Rd St, Unit 1,<br>Highland, IL 62249         |               | Highland       | 021183214301017<br>001 |
| RENT-0424-1109 | Rental | Rental (Highland) | Complete | 04/02/2024 | 708 Laurel St, Unit B,<br>Highland, IL 62249      |               | Highland       | 022183219403004        |
| RENT-0424-1110 | Rental | Rental (Highland) | Complete | 04/04/2024 | 1120 12Th St, Unit 1,<br>Highland, IL 62249       |               | Highland       | 012240511202010        |
| RENT-0424-1111 | Rental | Rental (Highland) | Complete | 04/09/2024 | 110 Field Crossing Dr,<br>Highland, IL 62249      |               | Highland       | 022183114301008        |
| RENT-0424-1112 | Rental | Rental (Highland) | Complete | 04/10/2024 | 1000 Olive St, Unit 115,<br>Highland, IL 62249    |               | Highland       | 012240508202025        |
| RENT-0424-1113 | Rental | Rental (Highland) | Issued   | 04/10/2024 | 2636 Villa Park Dr, Unit A,<br>Highland, IL 62249 |               | Highland       | 022183202202011        |
| RENT-0424-1114 | Rental | Rental (Highland) | Complete | 04/10/2024 | 912 9Th St, Unit 4,<br>Highland, IL 62249         |               | Highland       | 012240507201011        |
| RENT-0424-1119 | Rental | Rental (Highland) | Complete | 04/12/2024 | 912 9Th St, Unit 5,<br>Highland, IL 62249         |               | Highland       | 012240507201011        |
| RENT-0424-1118 | Rental | Rental (Highland) | Complete | 04/12/2024 | 912 9Th St, Unit 3,<br>Highland, IL 62249         |               | Highland       | 012240507201011        |
| RENT-0424-1117 | Rental | Rental (Highland) | Complete | 04/12/2024 | 912 9Th St, Unit 2,<br>Highland, IL 62249         |               | Highland       | 012240507201011        |
| RENT-0424-1115 | Rental | Rental (Highland) | Complete | 04/12/2024 | 2009 Broadway, Unit 4,<br>Highland, IL 62249      |               | Highland       | 012240406103001        |
| RENT-0424-1116 | Rental | Rental (Highland) | Complete | 04/12/2024 | 912 9Th St, Unit 1,<br>Highland, IL 62249         |               | Highland       | 012240507201011        |
| RENT-0424-1120 | Rental | Rental (Highland) | Complete | 04/15/2024 | 216 Flax Dr, Unit D,<br>Highland, IL 62249        |               | Highland       | 022182813301014        |
| RENT-0424-1122 | Rental | Rental (Highland) | Complete | 04/18/2024 | 1920 Papin St, Unit B,<br>Highland, IL 62249      |               | Highland       | 012240413301035        |
| RENT-0424-1123 | Rental | Rental (Highland) | Issued   | 04/18/2024 | 1920 Papin St, Unit C,<br>Highland, IL 62249      |               | Highland       | 012240413301035        |
| RENT-0424-1121 | Rental | Rental (Highland) | Complete | 04/18/2024 | 1920 Papin St, Unit A,<br>Highland, IL 62249      |               | Highland       | 012240413301035        |
| RENT-0424-1124 | Rental | Rental (Highland) | Complete | 04/19/2024 | 405 Walnut St, Highland, IL<br>62249              |               | Highland       | 022183219401003        |
| RENT-0424-1130 | Rental | Rental (Highland) | Issued   | 04/24/2024 | 1361 27Th St, Highland, IL 62249                  |               | Highland       | 012240808201003        |

| Permit #       | Туре                                                     | Workclass         | Status   | Issue Date | Main Address                                          | Project        | District       | Parcel                 |
|----------------|----------------------------------------------------------|-------------------|----------|------------|-------------------------------------------------------|----------------|----------------|------------------------|
| RENT-0424-1129 | Rental                                                   | Rental (Highland) | Issued   | 04/24/2024 | 1327 27Th St, Highland, IL<br>62249                   |                | Highland       | 012240808201003        |
| RENT-0424-1131 | Rental                                                   | Rental (Highland) | Issued   | 04/24/2024 | 1307 27Th St, Highland, IL<br>62249                   |                | Highland       | 012240808201003        |
| RENT-0424-1133 | Rental                                                   | Rental (Highland) | Issued   | 04/24/2024 | 205 Field Crossing Dr, Unit<br>1, Highland, IL 62249  |                | Highland       | 022183100000044        |
| RENT-0424-1134 | Rental                                                   | Rental (Highland) | Complete | 04/24/2024 | 718 Olive St, Highland, IL<br>62249                   |                | Highland       | 022183220404013        |
| RENT-0424-1132 | Rental                                                   | Rental (Highland) | Issued   | 04/24/2024 | 201 Field Crossing Dr, Unit<br>16, Highland, IL 62249 |                | Highland       | 022183100000044        |
| RENT-0424-1126 | Rental                                                   | Rental (Highland) | Issued   | 04/24/2024 | 2715 State Route 160, Unit<br>B, Highland, IL 62249   |                | Highland       | 021183300000016<br>005 |
| RENT-0424-1127 | Rental                                                   | Rental (Highland) | Issued   | 04/24/2024 | 1309 27Th St, Highland, IL<br>62249                   |                | Highland       | 012240808201003        |
| RENT-0424-1125 | Rental                                                   | Rental (Highland) | Issued   | 04/24/2024 | 207 Field Crossing Dr, Unit<br>15, Highland, IL 62249 |                | Highland       | 022183100000044        |
| RENT-0424-1128 | Rental                                                   | Rental (Highland) | Issued   | 04/24/2024 | 1367 27Th St, Highland, IL<br>62249                   |                | Highland       | 012240808201003        |
| RENT-0424-1135 | Rental                                                   | Rental (Highland) | Complete | 04/25/2024 | 1016 12Th St, Unit A,<br>Highland, IL 62249           |                | Highland       | 012240511202019        |
| RENT-0424-1138 | Rental                                                   | Rental (Highland) | Complete | 04/26/2024 | 1205 9Th St, Unit 2,<br>Highland, IL 62249            |                | Highland       | 012240508201011        |
| RENT-0424-1136 | Rental                                                   | Rental (Highland) | Complete | 04/26/2024 | 1205 9Th St, Unit 1,<br>Highland, IL 62249            |                | Highland       | 012240508201011        |
| RENT-0424-1139 | Rental                                                   | Rental (Highland) | Complete | 04/29/2024 | 1323 Walnut St, Highland,<br>IL 62249                 |                | Highland       | 012240510103011        |
|                |                                                          |                   |          |            |                                                       |                | PERMITS ISSUE  | FOR RENTAL: 32         |
| RESIDENTIAL AD | DDITION, NEW GARA                                        | GE, COVERED PATIC |          |            |                                                       |                |                |                        |
| RADD-0424-0052 | Residential<br>Addition, New<br>Garage, Covered<br>Patio | Addition          | Issued   | 04/03/2024 | 700 Pine St, Highland, IL<br>62249                    |                | Highland       | 022183219404018        |
| RADD-0423-0038 | Residential<br>Addition, New<br>Garage, Covered<br>Patio | Addition          | Issued   | 04/30/2024 | 1409 12Th St, Highland, IL<br>62249                   |                | Highland       | 012240512203003        |
|                |                                                          |                   |          |            | ITS ISSUED FOR RE                                     | SIDENTIAL ADDI | TION, NEW GARA | GE, COVERED P 2        |
| RESIDENTIAL EL | ECTRICAL                                                 |                   |          |            |                                                       |                |                |                        |
| ELER-0424-0107 | Residential                                              | Electric Service  | Complete | 04/16/2024 | 24 Red Oak Dr, Highland, IL                           |                | Highland       | 012240417301037        |

Electrical

Upgrade

62249

| <b>PERMITS ISSUED BY TYPE</b> | (04/01/2024 TO 04/30/2024) |
|-------------------------------|----------------------------|
|-------------------------------|----------------------------|

| Permit #                                       | Туре                                                                                                                                     | Workclass                                                                    | Status   | Issue Date               | Main Address                                                                               | Project        | District             | Parcel                             |
|------------------------------------------------|------------------------------------------------------------------------------------------------------------------------------------------|------------------------------------------------------------------------------|----------|--------------------------|--------------------------------------------------------------------------------------------|----------------|----------------------|------------------------------------|
|                                                |                                                                                                                                          |                                                                              |          |                          |                                                                                            | PERMITS ISSUE  | D FOR RESIDENTIA     | AL ELECTRICAL:                     |
| RESIDENTIAL NE                                 | W TWO FAMILY HON                                                                                                                         | 1E                                                                           |          |                          |                                                                                            |                |                      |                                    |
| RTFH-0324-0017                                 | Residential New<br>Two Family Home                                                                                                       | New Two Family<br>Construction                                               | Issued   | 04/01/2024               | 140 Warren Mnr, Unit A,<br>Highland, IL 62249                                              |                | Highland             | 022182908201032                    |
| RTFH-0324-0018                                 | Residential New<br>Two Family Home                                                                                                       | New Two Family<br>Construction                                               | Issued   | 04/01/2024               | 140 Warren Mnr, Unit B,<br>Highland, IL 62249                                              |                | Highland             | 022182908201032                    |
| RTFH-0424-0022                                 | Residential New Two Family Home                                                                                                          | New Two Family<br>Construction                                               | Issued   | 04/29/2024               | 40 Field Crossing Dr, Unit<br>B, Highland, IL 62249                                        |                | Highland             | 022183114302048                    |
| RTFH-0424-0021                                 | Residential New<br>Two Family Home                                                                                                       | New Two Family<br>Construction                                               | Issued   | 04/29/2024               | 40 Field Crossing Dr, Unit<br>A, Highland, IL 62249                                        |                | Highland             | 022183114302048                    |
|                                                |                                                                                                                                          |                                                                              |          |                          | PERMITS IS                                                                                 | SUED FOR RESID | DENTIAL NEW TWO      | O FAMILY HOME:                     |
| RESIDENTIAL PO                                 | OL                                                                                                                                       |                                                                              |          |                          |                                                                                            |                |                      |                                    |
| RPOOL-0424-0045                                | Residential Pool                                                                                                                         | Above Ground Pool                                                            | Issued   | 04/29/2024               | 1400 Poplar St, Highland, IL<br>62249                                                      |                | Highland             | 012240512204037                    |
|                                                |                                                                                                                                          |                                                                              |          |                          |                                                                                            | PERMITS        | ISSUED FOR RES       | IDENTIAL POOL:                     |
|                                                |                                                                                                                                          |                                                                              |          |                          |                                                                                            |                |                      |                                    |
| RESIDENTIAL PO                                 | RTABLE SHED, DEC                                                                                                                         | K, CARPORT, GAZEB                                                            | 0        |                          |                                                                                            |                |                      |                                    |
| RESIDENTIAL POR                                | RTABLE SHED, DEC  Residential  Portable Shed,  Deck, Carport,  Gazebo                                                                    | K, CARPORT, GAZEB<br>Shed, Deck,<br>Carport, Gazebo                          | O Issued | 04/09/2024               | 1185 Radcliffe Dr,<br>Highland, IL 62249                                                   |                | Highland             | 012240812202023                    |
|                                                | Residential<br>Portable Shed,<br>Deck, Carport,                                                                                          | Shed, Deck,                                                                  |          | 04/09/2024<br>04/18/2024 | ,                                                                                          |                | Highland<br>Highland | 012240812202023<br>012240905101013 |
| RSDCG-0424-0041                                | Residential Portable Shed, Deck, Carport, Gazebo Residential Portable Shed, Deck, Carport,                                               | Shed, Deck,<br>Carport, Gazebo<br>Shed, Deck,                                | Issued   |                          | Highland, IL 62249  1621 25Th St, Highland, IL                                             | ESIDENTIAL POR | Highland             | 012240905101013                    |
| RSDCG-0424-0041<br>RSDCG-0424-0042             | Residential Portable Shed, Deck, Carport, Gazebo Residential Portable Shed, Deck, Carport,                                               | Shed, Deck,<br>Carport, Gazebo<br>Shed, Deck,<br>Carport, Gazebo             | Issued   |                          | Highland, IL 62249<br>1621 25Th St, Highland, IL<br>62249                                  | ESIDENTIAL POR | Highland             | 012240905101013                    |
| RSDCG-0424-0041<br>RSDCG-0424-0042             | Residential Portable Shed, Deck, Carport, Gazebo Residential Portable Shed, Deck, Carport, Gazebo                                        | Shed, Deck,<br>Carport, Gazebo<br>Shed, Deck,<br>Carport, Gazebo             | Issued   |                          | Highland, IL 62249<br>1621 25Th St, Highland, IL<br>62249                                  | ESIDENTIAL POR | Highland             | 012240905101013                    |
| RSDCG-0424-0041 RSDCG-0424-0042 RESIDENTIAL RE | Residential Portable Shed, Deck, Carport, Gazebo Residential Portable Shed, Deck, Carport, Gazebo  MODEL, ALTERATIO Residential Remodel, | Shed, Deck, Carport, Gazebo  Shed, Deck, Carport, Gazebo  N, REPAIR Remodel, | Issued   | 04/18/2024               | Highland, IL 62249  1621 25Th St, Highland, IL 62249  ITS ISSUED FOR R  304 Washington St, | ESIDENTIAL POR | Highland             | 012240905101013<br>CK, CARPORT, G  |

| Permit #        | Туре                | Workclass          | Status   | Issue Date | Main Address                                    | Project       | District         | Parcel          |
|-----------------|---------------------|--------------------|----------|------------|-------------------------------------------------|---------------|------------------|-----------------|
| RESIDENTIAL RE- | ROOF                |                    |          |            |                                                 |               |                  |                 |
| RROOF-0424-0508 | Residential Re-roof | Roof (Residential) | Complete | 04/08/2024 | 18 Burr Oak Dr, Highland, IL<br>62249           |               | Highland         | 012240417301029 |
| RROOF-0424-0509 | Residential Re-roof | Roof (Residential) | Complete | 04/16/2024 | 140 Arrowleaf St,<br>Highland, IL               |               | Highland         |                 |
| RROOF-0424-0510 | Residential Re-roof | Roof (Residential) | Complete | 04/17/2024 | 145 Baneberry Dr,<br>Highland, IL 62249         |               | Highland         |                 |
| RROOF-0424-0511 | Residential Re-roof | Roof (Residential) | Issued   | 04/17/2024 | 140 Rosin Dr, Highland, IL                      |               | Highland         |                 |
| RROOF-0424-0512 | Residential Re-roof | Roof (Residential) | Issued   | 04/18/2024 | 100 Arrowleaf St,<br>Highland, IL               |               | Highland         |                 |
| RROOF-0424-0513 | Residential Re-roof | Roof (Residential) | Complete | 04/19/2024 | 65 Crimson, Highland, IL<br>62249               |               | Highland         |                 |
| RROOF-0424-0514 | Residential Re-roof | Roof (Residential) | Issued   | 04/24/2024 | 65 Whistling Straits Dr,<br>Highland, IL 62249  |               | Highland         | 022182817301034 |
| RROOF-0424-0518 | Residential Re-roof | Roof (Residential) | Issued   | 04/24/2024 | 250 Baneberry Dr,<br>Highland, IL 62249         |               | Highland         | 022182807201037 |
| RROOF-0424-0517 | Residential Re-roof | Roof (Residential) | Complete | 04/24/2024 | 170 Rosin Dr, Highland, IL<br>62249             |               | Highland         | 022182807202017 |
| RROOF-0424-0519 | Residential Re-roof | Roof (Residential) | Issued   | 04/25/2024 | 30 Glory Dr, Highland, IL<br>62249              |               | Highland         | 022183111201008 |
| RROOF-0424-0520 | Residential Re-roof | Roof (Residential) | Complete | 04/25/2024 | 100 Whistling Straits Dr,<br>Highland, IL 62249 |               | Highland         | 022182817301072 |
| RROOF-0424-0521 | Residential Re-roof | Roof (Residential) | Issued   | 04/26/2024 | 75 Whistling Straits Dr,<br>Highland, IL 62249  |               | Highland         | 022182817301033 |
|                 |                     |                    |          |            |                                                 | PERMITS ISSUE | D FOR RESIDENTIA | L RE-ROOF: 12   |

\* Indicates active hold(s) on this permit

**GRAND TOTAL OF PERMITS:** 

68