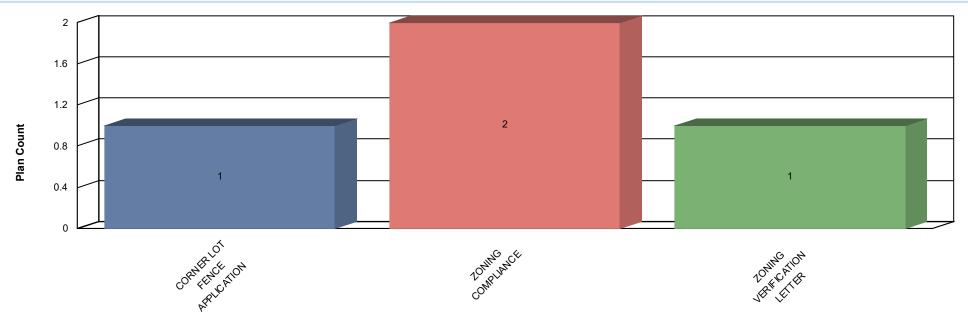

#### PLANS APPLIED BY TYPE (04/01/2024 TO 04/30/2024) FOR CITY OF HIGHLAND

#### Plan Type

| Plan Case #      | Туре                            | Workclass                        | Status   | App Date   | Main Address                               | Project           | District       | Parcel             |
|------------------|---------------------------------|----------------------------------|----------|------------|--------------------------------------------|-------------------|----------------|--------------------|
| CORNER LOT FEN   | CE APPLICATION                  |                                  |          |            |                                            |                   |                |                    |
| CFENCE-0424-0060 | Corner Lot Fence<br>Application | Corner Lot Fence                 | Approved | 04/15/2024 | 1904 Olive St, Highland, IL<br>62249       | Not Assigned      | Highland       | 012240516403025    |
|                  |                                 |                                  |          |            | PLA                                        | NS APPLIED FOR CO | RNER LOT FEN   | ICE APPLICATION: 1 |
| ZONING COMPLIA   | NCE                             |                                  |          |            |                                            |                   |                |                    |
| ZC-0424-0100     | Zoning Compliance               | Zoning Compliance<br>Application | Approved | 04/01/2024 | 1004 19Th St, Highland, IL<br>62249        | Not Assigned      | Highland       | 012240515403006    |
| ZC-0424-0101     | Zoning Compliance               | Zoning Compliance<br>Application | Approved | 04/01/2024 | 700 13Th St, Highland, IL 62249            | Not Assigned      | Highland       | 012240510102017    |
|                  |                                 |                                  |          |            |                                            | PLANS APP         | LIED FOR ZONI  | NG COMPLIANCE: 2   |
| ZONING VERIFICA  | TION LETTER                     |                                  |          |            |                                            |                   |                |                    |
| ZVER-0424-0019   | Zoning Verification<br>Letter   | Zoning Verification<br>Letter    | Approved | 04/01/2024 | 12447 Us Highway 40,<br>Highland, IL 62249 | Not Assigned      | Highland       | 021183200000022008 |
|                  |                                 |                                  |          |            | I                                          | PLANS APPLIED FOR | R ZONING VERIF | FICATION LETTER: 1 |

| PLANS APPLIED BY TYPE ( | 04/01/2024 TO 04/30/2024) |
|-------------------------|---------------------------|
|-------------------------|---------------------------|

Plan Case # Type Workclass Status App Date Main Address Project District Parcel

GRAND TOTAL OF PLANS: 4